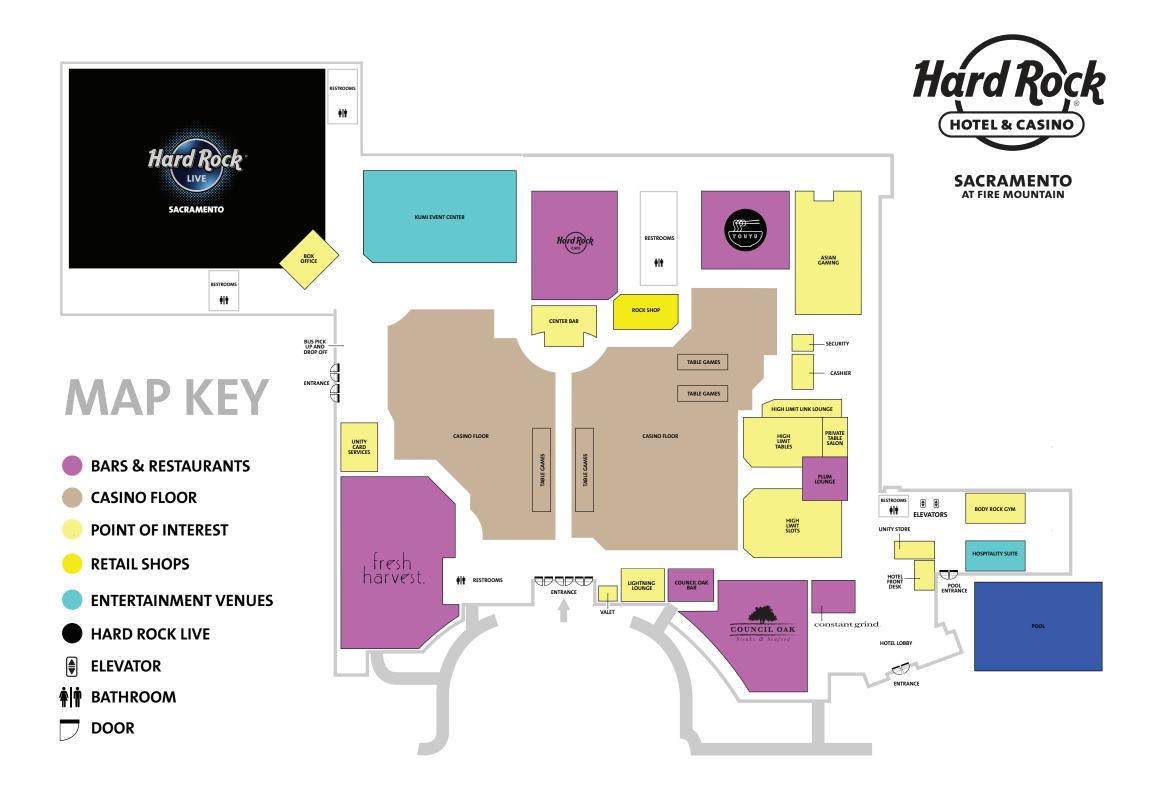

icious American fare in a high-energy atmosphere surrounded by authentic memorabilia from legendary performers spanning the decades.



YOUYU, Asian Pacific-inspired menu featuring Mandarin, Cantonese, Szechwan, and Vietnamese dishes.



SACRAMENTO AT FIRE MOUNTAIN

### FOLLOW US

f 💿 Y in

#### FIND YOUR RHYTHM™

3317 Forty Mile Road, Wheatland, CA 95692 (833) 337-FIRE (3473)

#### HardRockHotelSacramento.com

If you think you have a gambling problem call 1-800-gambler(426-2537), text SUPPORT to 53342, chat 800gambler.chat

# PROPERTY MAP





SACRAMENTO AT FIRE MOUNTAIN

#### constant grind.

Order a latte, espresso, or a refreshing iced drink to go with a freshly baked croissant, tart, sinfully delicious pastries, or specialty sandwich. Constant Grind has you covered and is open 24/7.



1